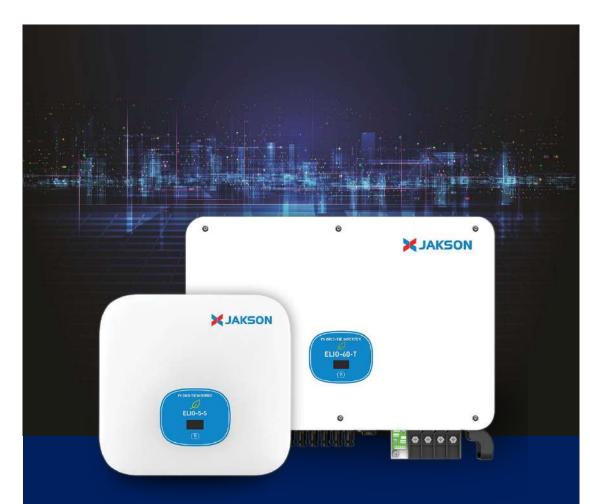

# **On-Grid Solar Inverters**

- Higher Efficiency
- Multiple Maximum Power Point Tracking (MPPT)
- Monitoring and Data Analysis
- Compact and Lightweight Design
- Smart Air Cooling
- RMS (Inbuilt Wi-Fi)/GPRS
- Display OLED/LED with touch button
- Max DC Overloading up to 50%
- Inbuilt DC Switch
- 25 year Remote monitoring

#### Single Phase: 3 kW to 6 kW | Three Phase: 5 kW to 60 kW