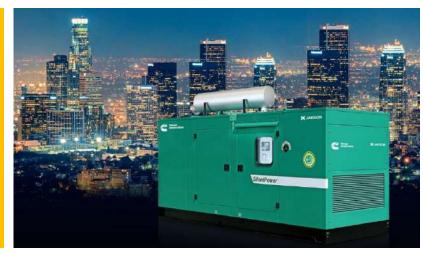

# **DISTRIBUTED ENERGY BUSINESS**

**Generator Sets** 

AT.

••<u></u>

Solar Rooftop

Hybrid & Energy Storage

Energy Solutions for Defence Applications

### **Generator Sets**

Diesel

- LHP/MHP/HHP genset range from 7.5 kVA to 3750 kVA
- Generator Sets: •
- High fuel efficiency
  - Low emission levels with latest CPCB IV+ compliant Gensets
- Gas GeneratorGenset range up to 2000 KVASets:Quality, durability, efficiency & compact design

- Diesel & Gas Generator Sets:
- System Design, Equipment Supply, Turnkey Project ExecutionOperation & Maintenance services

International Business:

- Country Distributor in Bangladesh for Cummins Powergen, Marine Engines, Cummins Spares, Hyster Material Handling & Valvoline Oil
- Presence in Bhutan as well as in Nepal