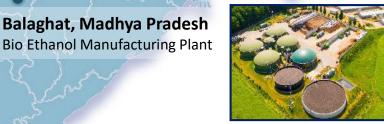

#### Greater Noida, UP – Electrolyser Manufacturing plant

- 100 MW Electrolyser Capacity
- Alkaline and PEM Technology

Balaghat, Madhya Pradesh - Bio ethanol Manufacturing Plant

- 2G Ethanol Plant
- Capacity-150 KLPD Grain Based distillery
- Process integration for optimization of energy & water consumption
- 27+ Acres Manufacturing Facility

### **BioFuels**

Jakson Group is expanding its Bio-fuels capacity, starting with the first project in Madya Pradesh.

Key Highlights of the Project Are:

2G Ethanol Plant

Capacity-150 KLPD Grain Based distillery

Project Commencement Year 2024

Balaghat, Madhya Pradesh

Process integration for optimization of energy & water consumption

27+ Acres Manufacturing Facility