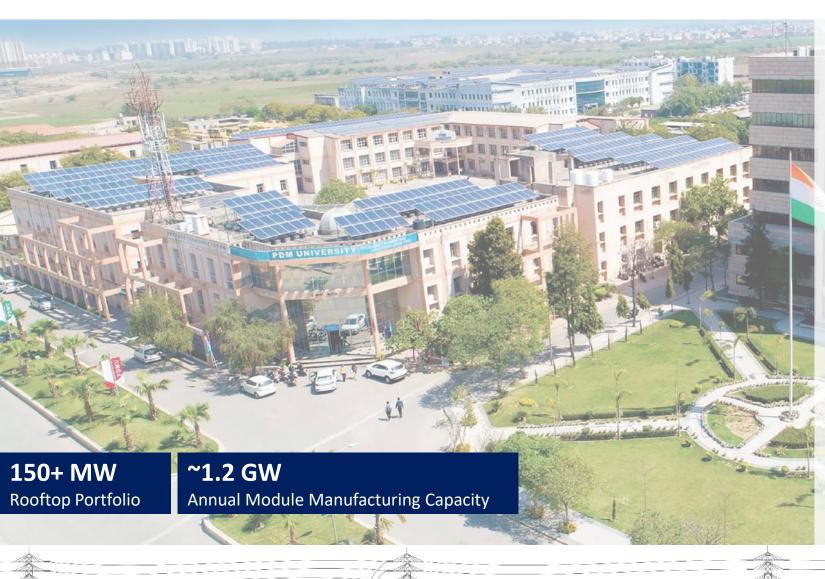

#### Greater Noida, UP - Solar Module Manufacturing plant

- Fully automated plant, spread across 10 acres
- 1.2 GW annual production capacity
- Half Cut Cells, Mono, Bi-facial 400 to 600 Wp
- Modules with P-type & N-Type TOPCon cells
- ISO 9000, ISO 14000, and OHSAS 18000 certified facility