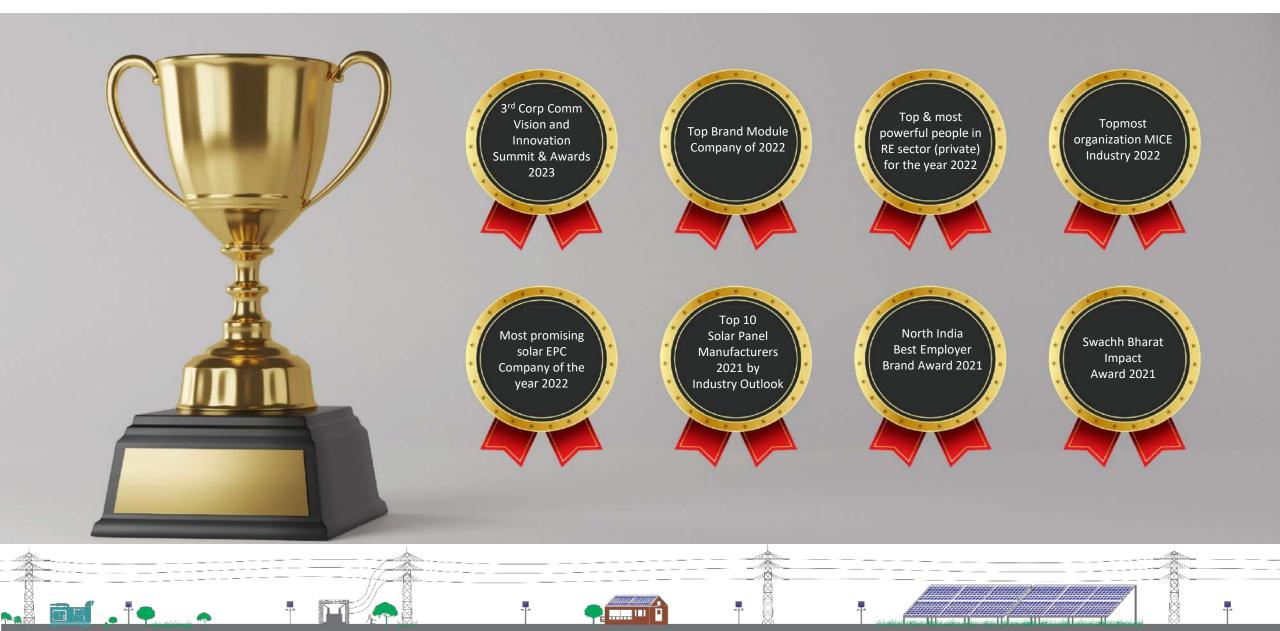

**

- Jakson green aims to be a 5 GW renewables platform by 2025 (cumulative) and 10 GW platform by 2030
- Be a real assets development led infrastructure platform with focus on India and select global markets by 2024-25
- Be a leader in "Made-in-India-for-the-world" alkaline electrolysers by 2024, and scale to a Giga factory in India by 2026-27





# **BIOFUELS BUSINESS**



### **BioFuels**

Jakson Group is expanding its Bio-fuels capacity, starting with the first project in Madya Pradesh.

Key Highlights of the Project Are:



2G Ethanol Plant



Capacity-150 KLPD Grain Based distillery



Project Commencement Year 2024



Balaghat, Madhya Pradesh

Process integration for optimization of energy & water consumption



27+ Acres Manufacturing Facility



### **Awards & Recognitions**





**Key Clients** 





# ESG at Jakson Group

The term ESG is often used interchangeably with the term sustainability and corporate responsibility. At Jakson Group, the scope of topics covered by ESG includes, the following:

| Environmental                                  | Social