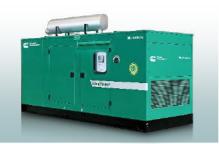

# **DISTRIBUTED ENERGY BUSINESS**

**Generator Sets** 

AT.

••<u></u>

Solar Rooftop

Hybrid & Energy Storage

Energy Solutions for Defence Applications

### **Generator Sets**

Diesel

- LHP/MHP/HHP genset range from 7.5 kVA to 3750 kVA
- Generator Sets: •
- High fuel efficiency
  - Low emission levels with latest CPCB IV+ compliant Gensets
- Gas GeneratorGenset range up to 2000 KVASets:Quality, durability, efficiency & compact design

- Diesel & Gas Generator Sets:
- System Design, Equipment Supply, Turnkey Project ExecutionOperation & Maintenance services

International Business:

- Country Distributor in Bangladesh for Cummins Powergen, Marine Engines, Cummins Spares, Hyster Material Handling & Valvoline Oil
- Presence in Bhutan as well as in Nepal