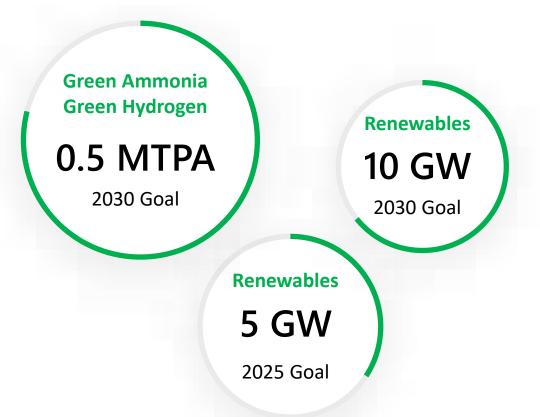

# **Roadmap for Next 3 Years**

### **Key Strengths:**

- Management Team delivered over 10 GW renewables in 26 countries
- Solid EPC order book of nearly 1.5 GW in India and MENA, CIS regions
- Over 30,000 MTPA Green Ammonia under development globally
- Delivering India's first Fuel Gas CO<sub>2</sub>-to-Methanol and hydrogen-formobility assets for NTPC

#### **Future Vision:**

- Jakson green aims to be a 5 GW renewables platform by 2025 (cumulative) and 10 GW platform by 2030
- Be a real assets development led infrastructure platform with focus on India and select global markets by 2024-25
- Be a leader in "Made-in-India-for-the-world" alkaline electrolysers by 2024, and scale to a Giga factory in India by 2026-27