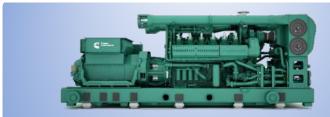

### **Generator Sets**

Diesel

- LHP/MHP/HHP genset range from 7.5 kVA to 3750 kVA
- Generator Sets: •
- High fuel efficiency
  - Low emission levels with latest CPCB IV+ compliant Gensets
- Gas GeneratorGenset range up to 2000 KVASets:Quality, durability, efficiency & compact design

- Diesel & Gas Generator Sets:
- System Design, Equipment Supply, Turnkey Project ExecutionOperation & Maintenance services

International Business:

- Country Distributor in Bangladesh for Cummins Powergen, Marine Engines, Cummins Spares, Hyster Material Handling & Valvoline Oil
- Presence in Bhutan as well as in Nepal