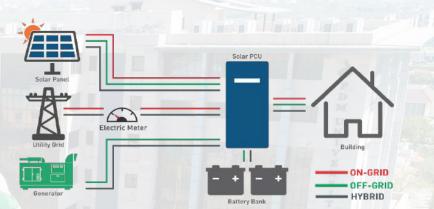

# Solar Rooftop

#### **On-Grid solutions with net/gross metering**

- Direct power sun to home
- Utility grid connected
- Saves money net metering
- Generation time 6-8 hrs

#### **Off-Grid solutions for remote application**

- Battery bank for storing energy
- Energy self sufficiency
- Reliable systems 24x7

#### Hybrid solutions for power deficit areas

- Compatible with generator
- Grid synchronization
- Store and export power in case of surplus production