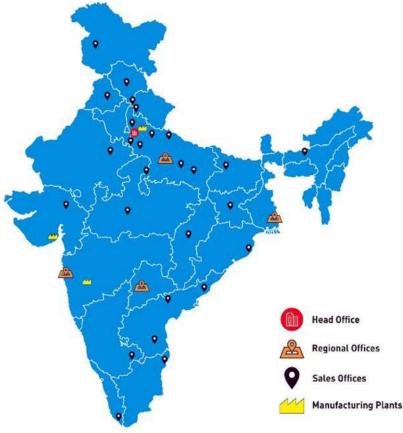

Offices in India

AA Rated A1+ ST and AA- LT Rating from CRISL

**~5 GW** Solar O&M Portfolio

JAKSON