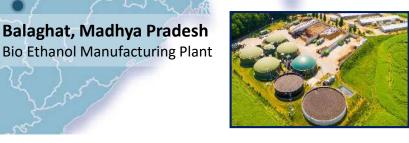

#### Greater Noida, UP – Electrolyser Manufacturing plant

- 100 MW Electrolyser Capacity
- Alkaline and PEM Technology

Balaghat, Madhya Pradesh - Bio ethanol Manufacturing Plant

- 1G Ethanol Plant
- Capacity-150 KLPD Grain Based distillery
- Process integration for optimization of energy & water consumption
- 27+ Acres Manufacturing Facility

### **BioFuels**

Jakson Group is expanding its Bio-fuels capacity, starting with the first project in Madya Pradesh.

Key Highlights of the Project Are:

1G Ethanol Plant

Capacity-150 KLPD Grain Based distillery

Project Commencement Year 2024

Balaghat, Madhya Pradesh

Process integration for optimization of energy & water consumption

27+ Acres Manufacturing Facility