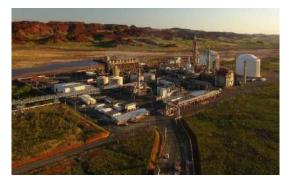

#### Greater Noida, UP – Electrolyser Manufacturing plant

- 100 MW Electrolyser Capacity
- Alkaline and PEM Technology

Balaghat, Madhya Pradesh - Bio ethanol Manufacturing Plant

- 1G Ethanol Plant
- Capacity-150 KLPD Grain Based distillery
- Process integration for optimization of energy & water consumption
- 27+ Acres Manufacturing Facility