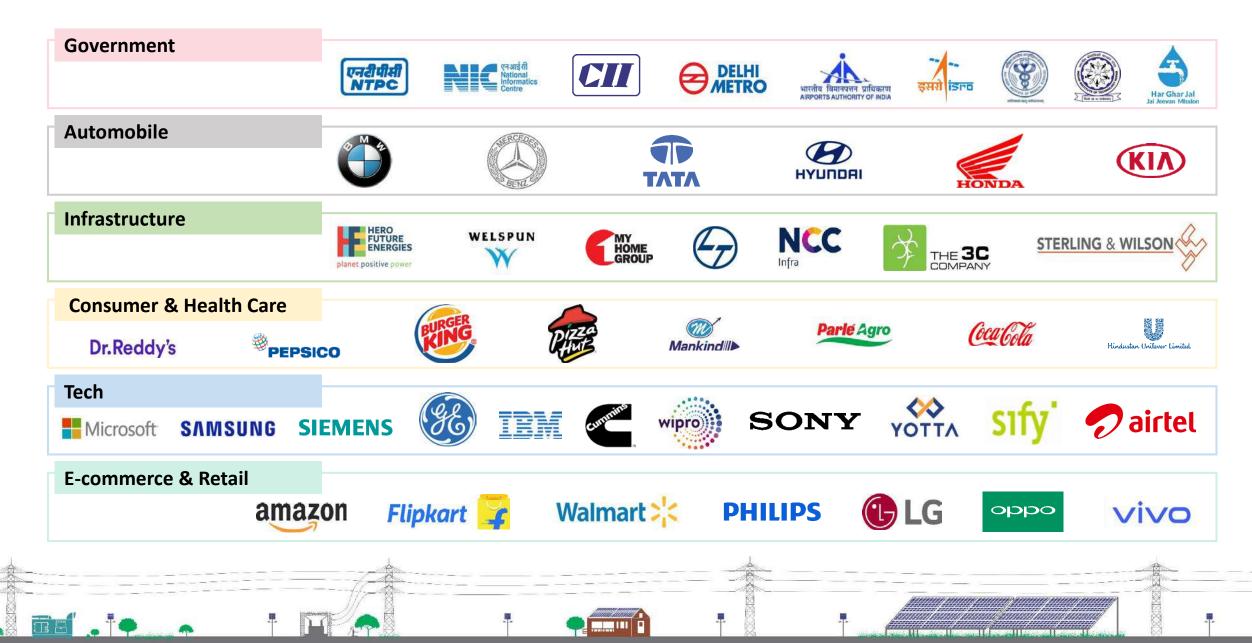

to be a 5 GW renewables platform by 2025 (cumulative) and 10 GW platform by 2030
- Be a real assets development led infrastructure platform with focus on India and select global markets by 2024-25
- Be a leader in "Made-in-India-for-the-world" alkaline electrolysers by 2025, and scale to a Giga factory in India by 2026-27





# **BIOFUELS BUSINESS**



### **BioFuels**

Jakson Group is expanding its Bio-fuels capacity, starting with the first project in Madya Pradesh.

Key Highlights of the Project Are:



1G Ethanol Plant



Capacity-150 KLPD Grain Based distillery



Project Commencement Year 2024



Balaghat, Madhya Pradesh

Process integration for optimization of energy & water consumption



27+ Acres Manufacturing Facility



#### **Awards & Recognitions**





**Key Clients** 





# **ESG** at Jakson Group



The term ESG is often used interchangeably with the term sustainability and corporate responsibility. At Jakson Group, the scope of topics covered by ESG includes, the following:

| Environmental