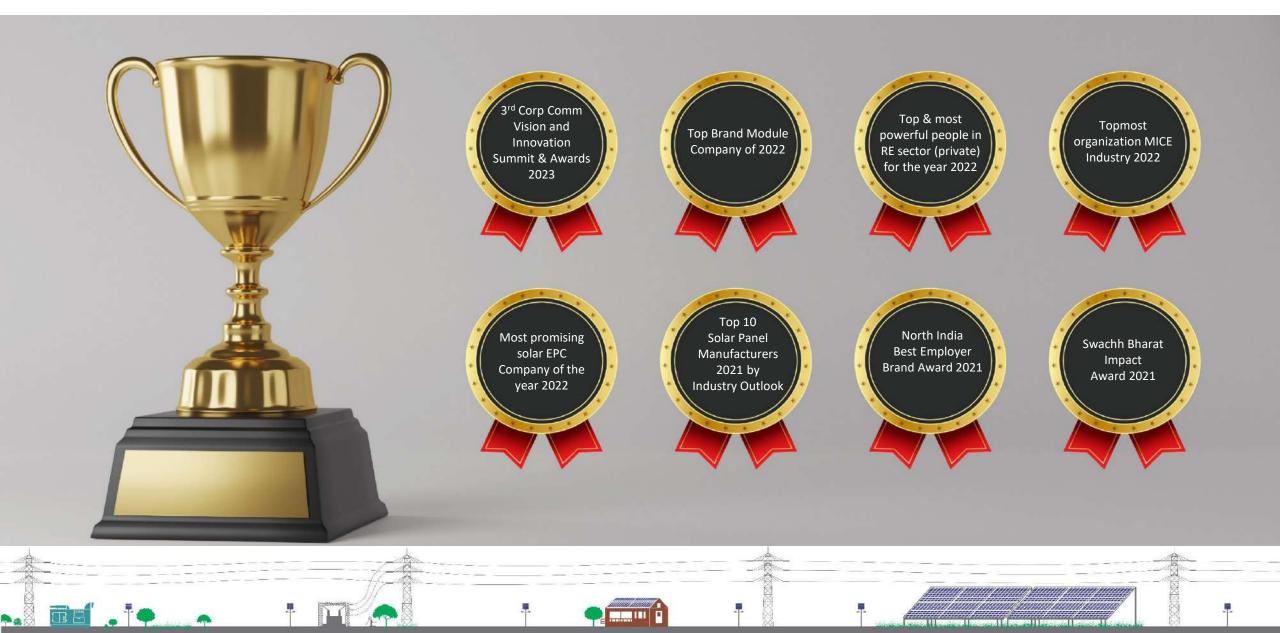

*

- Jakson green aims to be a 5 GW renewables platform by 2025 (cumulative) and 10 GW platform by 2030
- Be a real assets development led infrastructure platform with focus on India and select global markets by 2024-25
- Be a leader in "Made-in-India-for-the-world" alkaline electrolysers by 2025, and scale to a Giga factory in India by 2026-27





# **BIOFUELS BUSINESS**



### **BioFuels**

Jakson Group is expanding its Bio-fuels capacity, starting with the first project in Madya Pradesh.

Key Highlights of the Project Are:



1G Ethanol Plant



Capacity-150 KLPD Grain Based distillery



Project Commencement Year 2024



Balaghat, Madhya Pradesh

Process integration for optimization of energy & water consumption



27+ Acres Manufacturing Facility



#### **Awards & Recognitions**





**Key Clients** 





# **ESG** at Jakson Group



The term ESG is often used interchangeably with the term sustainability and corporate responsibility. At Jakson Group, the scope of topics covered by ESG includes, the following:

| Environmental