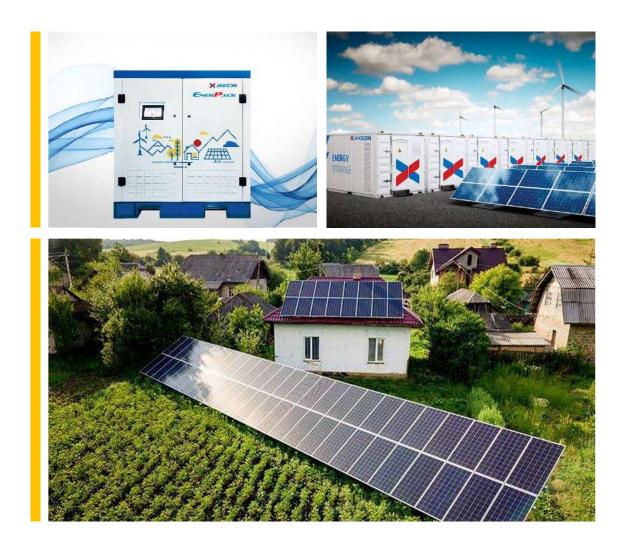

# Hybrid & Energy Storage – 3 kW to MW Scale

#### **Turnkey Storage Solutions:**

Lithium-based Battery Storage Solutions

#### **Hybrid Energy Solutions:**

• Combination of Solar, DG Sets and Battery Banks

#### **Micro Grids**

Renewables & DG-based Micro Grid Solutions