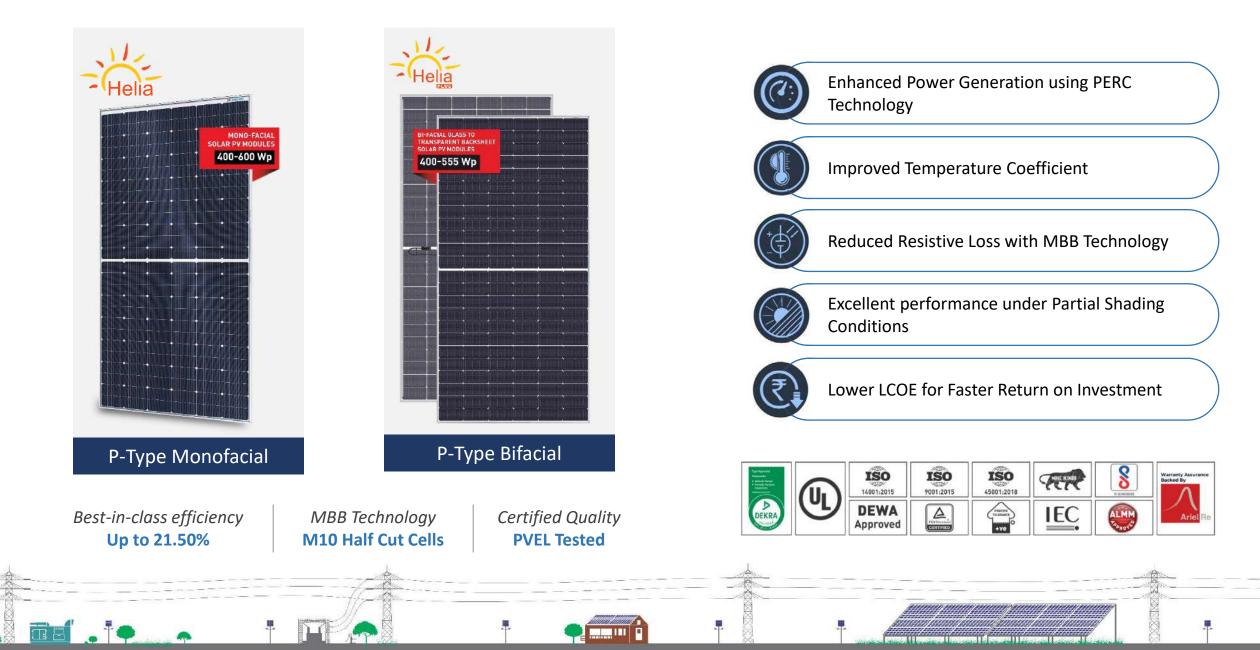

## **Solar Modules (Mono Perc)**

#### Greater Noida, UP - Solar Module Manufacturing plant

- Fully automated plant, spread across 10 acres
- 1.2 GW annual production capacity
- Half Cut Cells, Mono, Bi-facial 400 to 600 Wp
- Modules with P-type & N-Type TOPCon cells
- ISO 9000, ISO 14000, and OHSAS 18000 certified facility