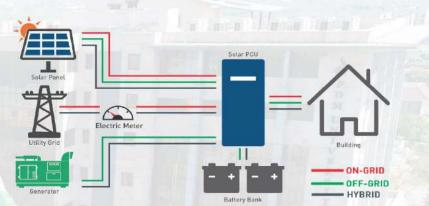

### Solar Rooftop

#### **On-Grid solutions with net/gross metering**

- Direct power sun to home
- Utility grid connected
- Saves money net metering
- Generation time 6-8 hrs

#### **Off-Grid solutions for remote application**

- Battery bank for storing energy
- Energy self sufficiency
- Reliable systems 24x7

#### Hybrid solutions for power deficit areas

- Compatible with generator
- Grid synchronization
- Store and export power in case of surplus production