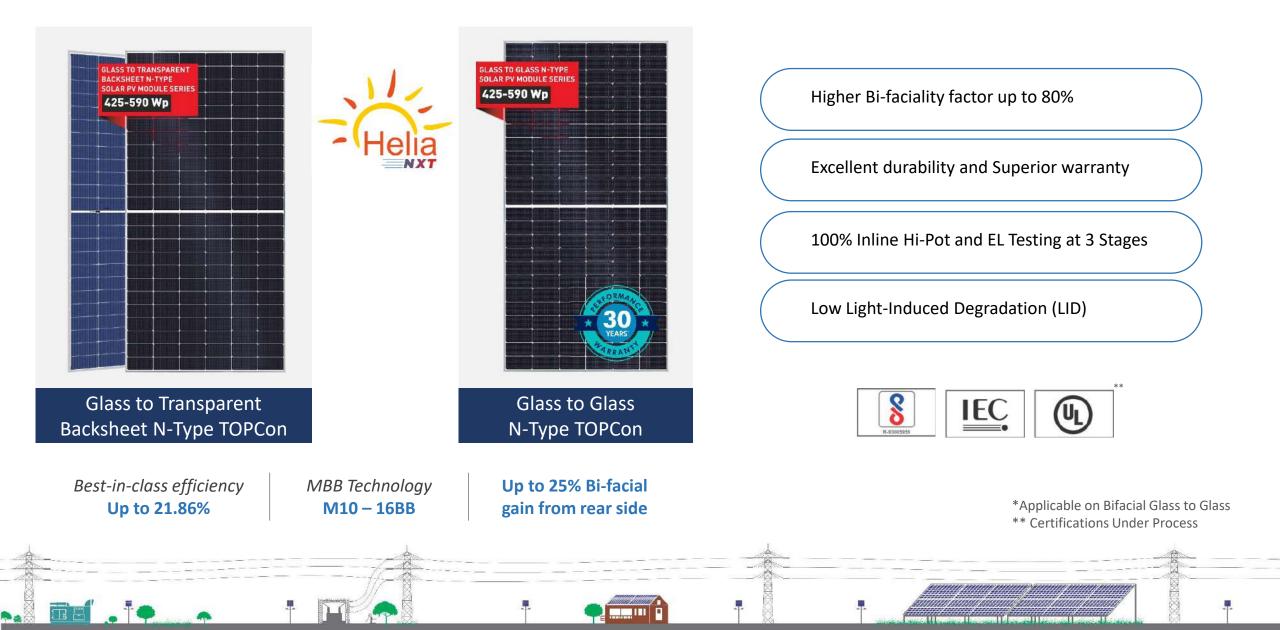

# Solar Modules (N-type TOPCon)

#### Greater Noida, UP - Solar Module Manufacturing plant

- Fully automated plant, spread across 10 acres
- 1.2 GW annual production capacity
- Half Cut Cells, Mono, Bi-facial 400 to 600 Wp
- Modules with P-type & N-Type TOPCon cells
- ISO 9000, ISO 14000, and OHSAS 18000 certified facility