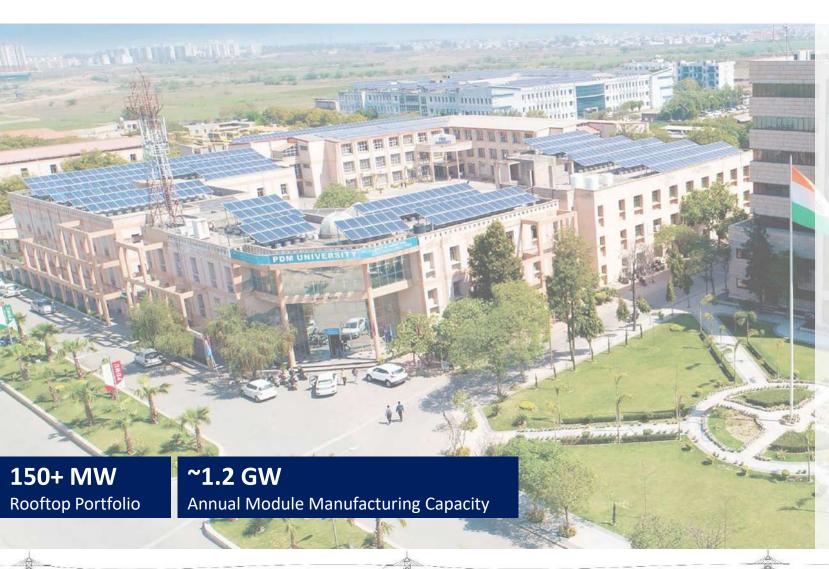

**100+** Channel Partners for Business

**4+ GW** Solar EPC Projects

**150 KLPD** Ethanol & Bio-Fuel Plant (Upcoming) 2500+ Employees Across Locations

5 Manufacturing Plants

**~1.2 GW** Solar Module Manufacturing

#### Greater Noida, UP - Solar Module Manufacturing plant

- Fully automated plant, spread across 10 acres
- 1.2 GW annual production capacity
- Half Cut Cells, Mono, Bi-facial 400 to 600 Wp
- Modules with P-type & N-Type TOPCon cells
- ISO 9000, ISO 14000, and OHSAS 18000 certified facility