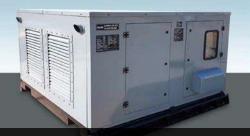

#### **Generator Sets**

- LHP/MHP/HHP genset range from 7.5 kVA to 3750 kVA
- Generator Sets: •
- High fuel efficiency
  - Low emission levels with latest CPCB IV+ compliant Gensets
- Gas GeneratorGenset range up to 2000 kVASets:Quality, durability, efficiency & compact design

- Diesel & Gas Generator Sets:
- System Design, Equipment Supply, Turnkey Project ExecutionOperation & Maintenance services

- International Business:
- Country Distributor in Bangladesh for Cummins Powergen, Marine Engines, Cummins Spares, Hyster Material Handling & Valvoline Oil
- Presence in Bhutan as well as in Nepal