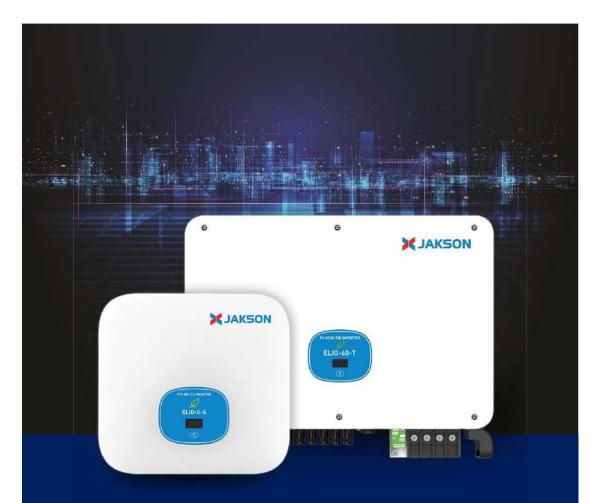

# **On-Grid Solar Inverters**

- Higher Efficiency
- Multiple Maximum Power Point Tracking (MPPT)
- Monitoring and Data Analysis
- Compact and Lightweight Design
- Smart Air Cooling
- RMS (Inbuilt Wi-Fi)/GPRS
- Display OLED/LED with touch button
- Max DC Overloading up to 50%
- Inbuilt DC Switch
- 25 year Remote monitoring

#### Single Phase: 3 kW to 6 kW | Three Phase: 5 kW to 60 kW

**Electrolysers &** 

**Fuel Cells** 