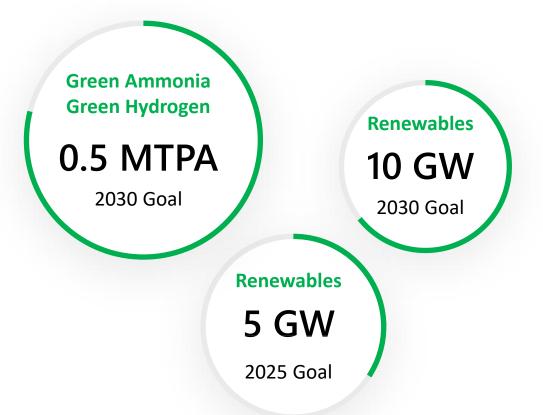

## **Roadmap for Next 3 Years**

#### **Key Strengths:**

- Management Team delivered over 10 GW renewables in 26 countries
- Solid EPC order book of nearly 1.5 GW in India and MENA, CIS regions
- Over 30,000 MTPA Green Ammonia under development globally
- Delivering India's first Fuel Gas CO<sub>2</sub>-to-Methanol and hydrogen-formobility assets for NTPC

#### **Future Vision:**

- Jakson green aims to be a 5 GW renewables platform by 2025 (cumulative) and 10 GW platform by 2030
- Be a real assets development led infrastructure platform with focus on India and select global markets by 2024-25
- Be a leader in "Made-in-India-for-the-world" alkaline electrolysers by 2025, and scale to a Giga factory in India by 2026-27